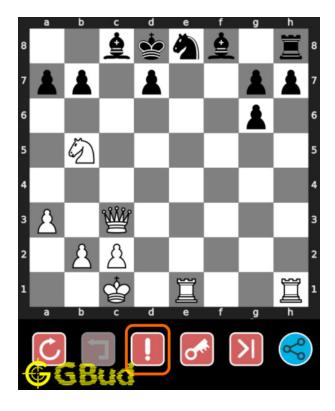

## 1.5 How to get help for moves in the medium chess puzzle 0025

To get help or the possible next moves in the puzzle, , follow the steps given below

- 1. Go to the puzzle page
- 2. Click the help button (exclamation mark as shown below) to get help or suggestion on next possible move

Figure 1.8: Click the help button to get help on next move @ https://gbud.in/gqv1xw2

Figure 1.9: Solve more medium puzzles @ https://gbud.in/chsmdpz

Figure 1.10: Solve other puzzles @ https://gbud.in/chsgppz