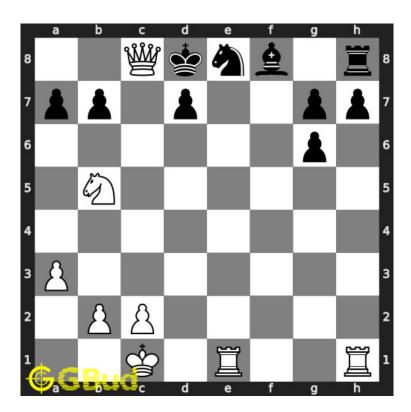

#### 1.2.1.3 Move 2

Move by black

Figure 1.5: Kxc8 - King has no options other than capturing the queen to escape from this threat

#### 1.2.3 Explanation for the moves

- 1. Qxc8+ This sacrifice of the queen is a decoy move since it pulls the king to a vulnerable square
- 2. Kxc8 King has no options other than capturing the queen to escape from this threat
- 3. Rxe8# The king can not move to c7 due to the presence of the knight.
- 4. For right move You gave no options for the opponent to escape. Good strategy
- 5. For wrong move You could have given a decoy check and had a checkmate later. You missed both of them