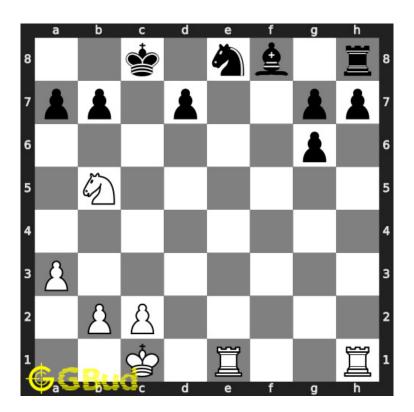

#### 1.2.1.4 Move 3

Move by white

Figure 1.6: Rxe8# - The king can not move to c7 due to the presence of the knight.

#### 1.2.3 Explanation for the moves

- 1. Qxc8+ This sacrifice of the queen is a decoy move since it pulls the king to a vulnerable square
- 2. Kxc8 King has no options other than capturing the queen to escape from this threat
- 3. Rxe8# The king can not move to c7 due to the presence of the knight.
- 4. For right move You gave no options for the opponent to escape. Good strategy
- 5. For wrong move You could have given a decoy check and had a checkmate later. You missed both of them