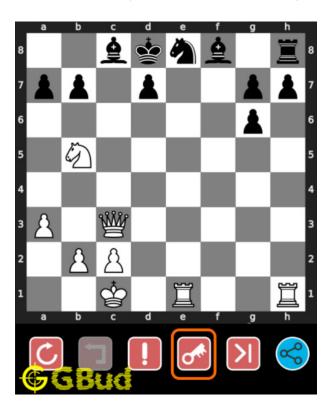

# 1.4 How to view the solution to medium chess puzzle 0025

To view the solution to this puzzle, follow the steps given below

- 1. Go to the puzzle page
- 2. Click the solution button (Key as shown below) to view the solution

Figure 1.7: Click the solution button to view solutions @ https://gbud.in/gqv1xw2