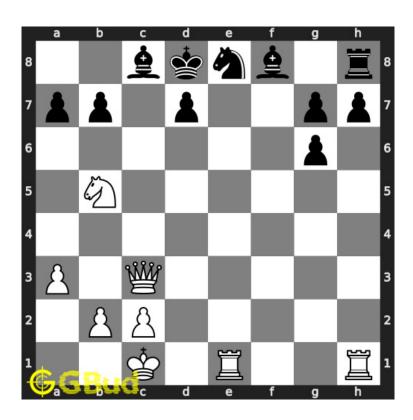

#### 1.2.1.1 Initial board position

This is the initial board position of medium chess puzzle 0025.

Figure 1.3: Initial board position of medium chess puzzle 0025