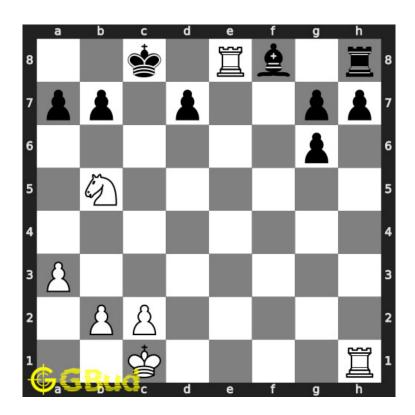

#### 1.1 Medium chess puzzle 0025

Figure 1.1: Solve this medium chess puzzle 0025. Mate in 2 moves @ https://gbud.in/gqv1xw2

Figure 1.2: Solve this medium chess puzzle online with solution @ https://gbud.in/gqv1xw2

#### 1.2.1.1 Initial board position

This is the initial board position of medium chess puzzle 0025.

Figure 1.3: Initial board position of medium chess puzzle 0025