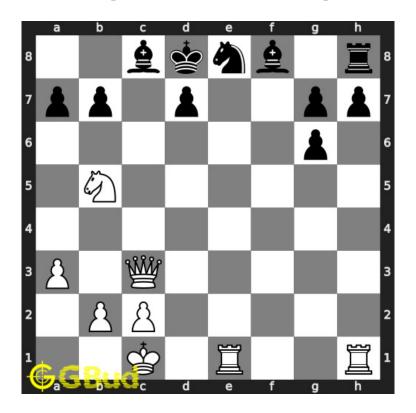

#### 1.2.1.2 Move 1

Move by white

Figure 1.4: Qxc8+ - This sacrifice of the queen is a decoy move since it pulls the king to a vulnerable square

#### 1.2.3 Explanation for the moves

- 1. Qxc8+ This sacrifice of the queen is a decoy move since it pulls the king to a vulnerable square
- 2. Kxc8 King has no options other than capturing the queen to escape from this threat
- 3. Rxe8# The king can not move to c7 due to the presence of the knight.
- 4. For right move You gave no options for the opponent to escape. Good strategy
- 5. For wrong move You could have given a decoy check and had a checkmate later. You missed both of them